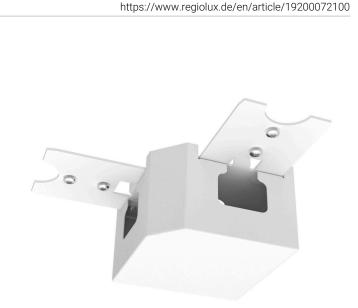

Accessories - L/T-connector/node point/DV for light landscapes

Junction point, suitable for suspended mounting; Housing colour traffic white RAL 9016; . Power feed is possible from above. Electrical connection via separate accessories in the SRT-KDV wiring set. Suspension is not possible on the light run connector; accessories for the SRT system

| Dimensions (LxWxH/DxH) | 137mm x 54mm                                   |
|------------------------|------------------------------------------------|
| Weight (net)           | 0.3kg                                          |
| Type of installation   | Mounting rail system installation, Pendant     |
|                        | light structure, Pendant light strip mounting, |
|                        | Ceiling-mounted light structure,               |
|                        | Ceiling-mounted trunking installation          |
|                        |                                                |