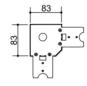

| Dimensions |        |        |  |
|------------|--------|--------|--|
| L          | 137 mm | Length |  |
| H          | 54 mm  | Height |  |